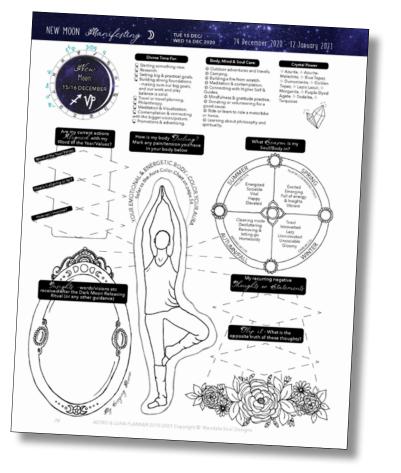

The little crystals on these 5 pages - the ones between the daily moonphases/contemplation and the daily gratitude boxes are meant to be for coloring in our emotions.

At the top of the page we can see 3 boxes - here we can choose a color for 3 different emotions. Best is to stick with the same colors and emotions throughout the planner.

At each new Lunar cycle or when we come to this page, we can fill in the colors and emotions in the boxes. Then each day preferably, we can color in the crystal for that day in the colors of our emotions.

This is a wonderful way of tracking and a snap shot of our daily feelings.

NEW MOON RESTING - this page is for the New Moon and the suggested action for this day is to take it easy and rest as opposed to taking action - that comes the day after.

This page and section features:

Information about the New Moon and the Sun sign it's in

Dates & times of the New Moon for major cities

Mini Celestial Guidance reading

a chance to use this day for rest and creativity and to create a Magical Lunar Talisman/Tool (instructions provided) (optional exercise although so powerful for our mental health and to bring in creativity into our lives)

This section we can write how we will rest at the New Moon (optional) or just journal how we are feeling. Anything goes really.

We also have an opportunity to connect with our Earth Star Chakra.

We then continue on to the NEW MOON MANIFESTING - this section has 5 pages all up and this first page of the New Moon Manifesting pages consists of:

The Divine Time and Self/Soul care suggestions working with the New Moon energies

Crystals we can work with during the New Moon

Overview of our current energies and emotions - this section gives us an opportunity to check in with how we are currently FEELING.

We can color in our Aura by looking at the chart on page 54. We can circle/fill in/color in what season we FEEL we are currently in. (more about the Seasons of our bodies on page 50)

Any insights we've received we can add into the scrying mirror.

We can also check in with our word/s of the year or values - to see if we're living in accordance with them.

The Flip the Switch section we can powerfully change our current negative/less desirable/hurtful thought processes into positive and empowering ones. This one is my favourite to do each Lunar cycle!