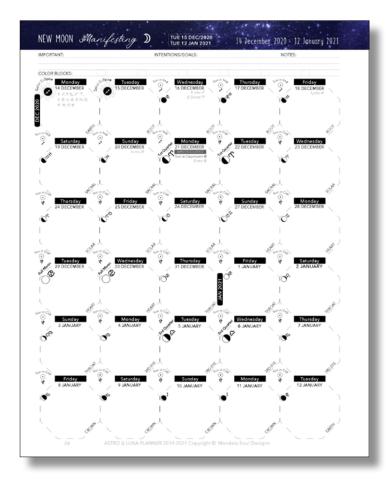

The final page of the New Moon Manifesting section consists of a calendar where we can add in anything we want whether that is scheduling in various steps from previous pages or appointments we may have etc

This calendar is in the same vain as the Moon wheel. It begins with the New Moon and all the major planetary, seasonal events as well as what sign the Sun is in are displayed in the octagons.

We can also see the daily Moon phases here as well as the different Chakras we can work on through the Lunar moonth.

There's a place at the top of the page where we can add in any important things we need to do and we can add color to the color blocks corresponding to certain things we are tracking or highlighting and color those octagon shapes for the relevant days.