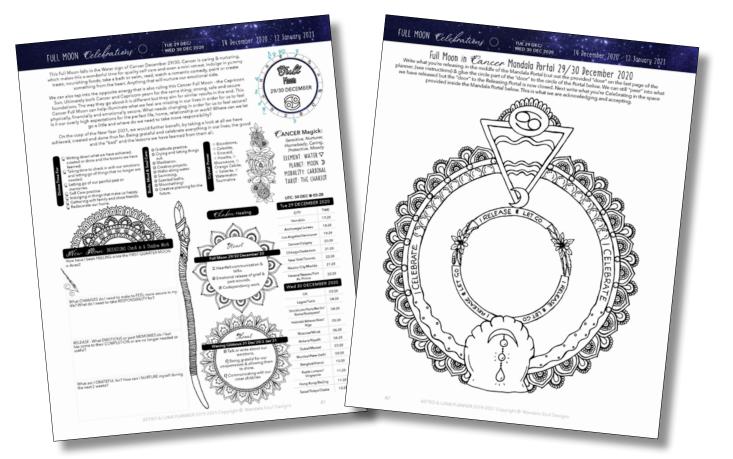

At the Full Moon we can continue working on our Heart Chakra and as the moon begins to wane and up to the Last Quarter Moon we can work on our Throat Chakra.

Also at the Full Moon there's a mini Celestial Guidance, Divine Time and Soul/Self care suggestions and crystals we feel called to work with.

We can also find journal prompts to see where we are in life.

On the next page we have the opportunity to release and celebrate with the Full Moon with the Full Moon Mandala portal.

Here we can write what we want to release in the middle of the Mandala and what we're celebrating in the outer ring of the Mandala. Color the Mandala in for some extra magick and mindfulness.