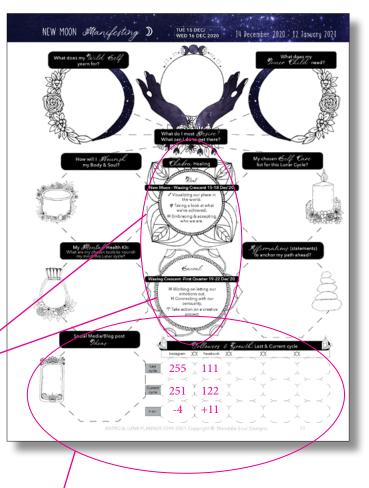

The 2nd page of the New Moon Manifesting section we have various Journal Prompts with dedicated sections for examining where we would like to be within our own cycles, emotions and general wellbeing - and what our dreams and goals are for the future.

Here we can fill in what our wild free untamed self are yearning for. What our inner child needs. How we can look after our soul and general wellbeing throughout the Lunar cycle. Our mental health as well..what do we think is needed?

We can write down what comes to our mind OR use the Divine Time or Self/Soul care suggestions on previous page AND/OR also pick things from the Celestial Guidance page or Celestial Guidance from the New Moon page.

(We begin the ACTUAL intention setting on the next 2 pages (more on that next page))

Root & Sacral Chakra balancing - every New Moon and Waxing Crescent moon we can work on our Root and Sacral Chakra.

Here we have an opportunity to connect with and balance our Root and Sacral Chakras. Read what the Chakra Mandalas have written in them - and use the ones that resonate with you - you can do all or just one.

Also if we look at the Lunar Wheel at the beginning of the Lunar cycle pages next to the Celestial Guidance - we can see the days that we can work with the Root Chakra and the Sacral Chakra. (in fact there you'll find the overview of when we can work with which Chakra)

For those of us who like analytics - can track the followers gained each Lunar cycle from various different social media sites etc. I personally also track subscribers to my newsletter.

We can also brainstorm ideas or themes for the posts to make planning and posting a bit clearer and easier.

So when we first begin the planner - we won't have Last cycle's numbers (unless you have the 2020 planner then maybe we do). But as each Lunar cycle progress we can fill in the appropriate fields.

For example - tracking facebook - at the beginning of the New Moon we put down how many current followers we have and if we have data from the previous "current cycle" field from previous Lunar moonth we add that into "previous cycle". Then we can subtract those two numbers and see the difference.

We can also add this data into the yearly Social Media Tracker on page 36 of the planner.

|                        | NEW MOON Manifesting | Goals/To Do <i>East</i>          | 14 Pecember 2020 - 12 January 2021 |  |
|------------------------|----------------------|----------------------------------|------------------------------------|--|
| PRIORITIES & MUST DO'S |                      |                                  | 0                                  |  |
| INTENTIONS             |                      | 0                                |                                    |  |
| MAUNGOALSINITENTIONS   |                      | ANNER 2019-2021 Copyright © Mand | Isla Soul Dugns 72                 |  |