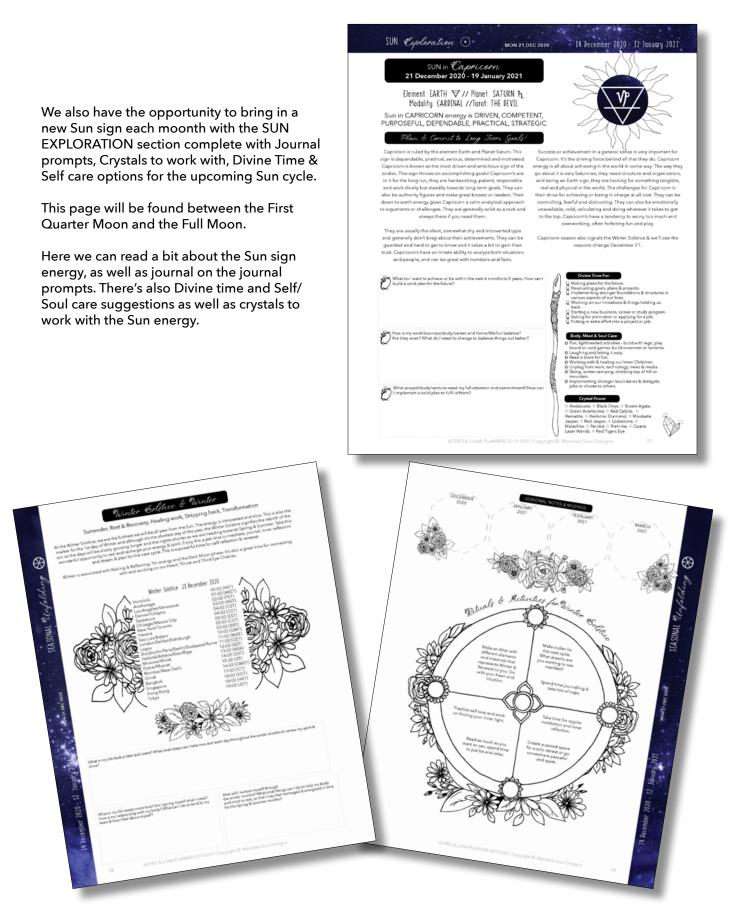

We can use the provided questions with the cards or use them for journaling, or we can make up our own questions or journal prompts as well.

CELESTIAL GUIDANCE - the first page of the Celestial Guidance section (after the Tarot/Oracle draw page - is a look at the Planets, Luminaries and Seasonal transits for the upcoming Lunar cycle or moonth.

The Divine Time and Self/Soul care suggestions working with the New Moon energies

Crystals we can work with during the New Moon

Overview of our current energies and emotions - this section gives us an opportunity to check in with how we are currently FEELING.

We can color in our Aura by looking at the chart on page 54. We can circle/fill in/color in what season we FEEL we are currently in. (more about the Seasons of our bodies on page 50)

Any insights we've received we can add into the scrying mirror.

When there's a seasonal change such as equinox or solstice this will also be featured somewhere between the First Quarter Moon, Sun Exploration and the Full Moon page.

Here we can check the times for the equinox or solstice, take a look at the suggestions for things we can do during this time and to prep for the months ahead. We can also do some journaling here with the journal prompts provided. At the top of the second page there's option for adding in anything important that we want done in the months ahead or any notes etc. (optional)