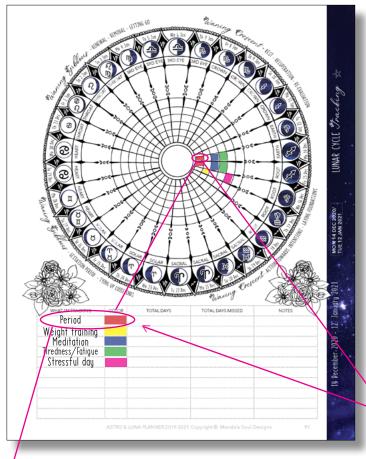

À very basic example of how to use the tracker. As you can see we begin at the New Moon. Then the first thing we're tracking - and if appropriate for that day - we color it in, in the color we've chosen in the box closest to the middle. The second thing we're tracking in this case Weight training - yellow - we color the second box in if we've done weight training that day. And we continue outwards in the Moon wheel and downwards in the list/ box.

Then at the end of the Lunar cycle - we can add up the days where appropriate such as the total of days bleeding, weight training, meditations, fatigue and stressful days etc. We don't always need to calculate the "total days missed" as this is not always appropriate but can be great for example to see how many days of the Lunar cycle we missed meditating etc At the end of each Lunar cycle or moonth - we have a section called LUNAR CYCLE TRACKING here we can track whatever we choose such as:

- Energy Levels
- Hormone Cycle
- Meditation and mindfulness
- Movement/Exercise routine and so much more

Basically we fill in what we are tracking in the box below the Moon wheel.

And we choose a color for the thing we are tracking ie green for exercise, yellow for meditation etc whatever it is we're tracking and the color that feels right for us.

Each wedge of the Moon wheel have been divided into little boxes.

These boxes are for coloring in. So we can track the days we have done the thing we're tracking or if we're tracking our energy level or menstrual cycle - we add that in the appropriate days.

The **first thing** we put in the box list below the Moon wheel to track, will then go into the **first** little box closest to the small middle circle of the Moon wheel.

Stick with the same colors throughout the planner. So it's consistent.

I personally track the days I train, the days I meditate, the days I do hypnotherapy, my period, tiredness, energy, days I'm out in nature etc.

Each have a designated color, and I color in as appropriate in the Moon wheel tracker usually in the evening but sometimes in the morning.

After every Lunar cycle I have a clear idea of how many days I trained, meditated etc and how many days I was tired etc.

We can also fill in our Menstrual cycle in the Yearly Menstrual cycle tracker on page 37, to get a yearly snapshot of our cycle.