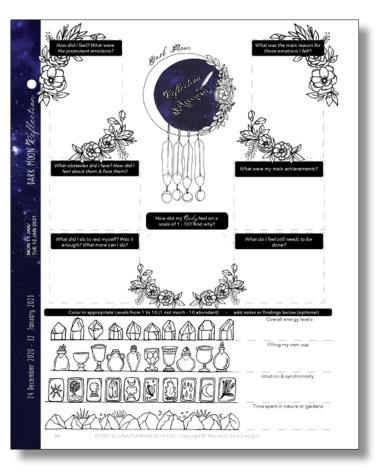

There's a whole heap of information and how to as well as an Earth Star Chakra Meditation on pages 55 - 62.

At the Dark Moon Reflection page we have an opportunity to look back on our Lunar cycle gone, reassess things and to finish off the Lunar cycle or moonth before we begin anew with the next New moon and Lunar cycle.

This page has various Journal prompts to assess how we predominantly felt during the Lunar cycle, what we achieved, obstacles we might have faced etc.

Below the journal prompts we have the Happiness Scales.

These are for colouring in four important categories to gauge with a quick glace our overall energy levels, how well we filled our cups (looked after and replenished ourselves), how strong our intuition and synchronicity was and the time we spent in nature or gardening that particular Lunar cycle.