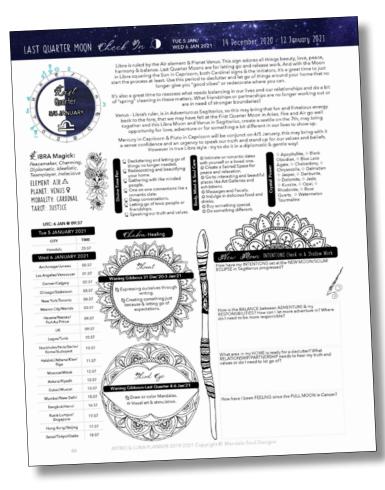

Strewn between the WEEKLY CONTEMPLATION sections, as mentioned previously, are check points for 3 major Moon phases and one minor;

First Quarter Moon Check in Full Moon Celebration Last Quarter Moon Check in and Waning Crescent Moon

Each Moon phase page comes complete with Journal prompts, mini Celestial Guidance readings, dates & times for major cities, Crystals to work with and Divine Time and Self/Soul care options based on the Moon phase, energies, sun signs and transits in place.

At the First Quarter Moon we also have the option of connecting and working with our Solar Plexus Chakra, and as the moon waxes and goes towards Full we can move onto our Heart Chakra.

The First Quarter Moon page is basically a check in point to see where we are and a reminder for self care practices.

When there's a seasonal change such as equinox or solstice this will also be featured somewhere between the First Quarter Moon, Sun Exploration and the Full Moon page.

Here we can check the times for the equinox or solstice, take a look at the suggestions for things we can do during this time and to prep for the months ahead. We can also do some journaling here with the journal prompts provided. At the top of the second page there's option for adding in anything important that we want done in the months ahead or any notes etc. (optional)