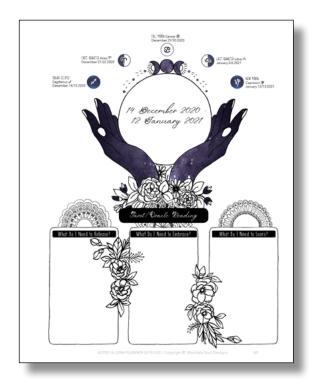

## A GUIDE TO EACH SECTION OF THE 2021 ASTRO & LUNA PLANNER

The official 2021 Astro & Luna Planner begins on page 65. Every new Lunar cycle or "moonth" begins with:

A Tarot/Oracle Spread & snapshot of Moon phases - here we can draw cards for the Lunar cycle ahead if we wish.

We can use the provided questions with the cards or use them for journaling, or we can make up our own questions or journal prompts as well.

CELESTIAL GUIDANCE - the first page of the Celestial Guidance section (after the Tarot/Oracle draw page - is a look at the Planets, Luminaries and Seasonal transits for the upcoming Lunar cycle or moonth.