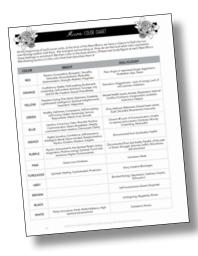

The Aura color chart on page 54 is in reference to the New Moon Manifesting section where we have an opportunity to color in our energies each New Moon.

More about the New Moon Manifesting later in this guide.

We can color in our Aura by looking at the chart on page 54. We can circle/fill in/color in what season we FEEL we are currently in. (more about the Seasons of our bodies on page 50)

Any insights we've received we can add into the scrying mirror.