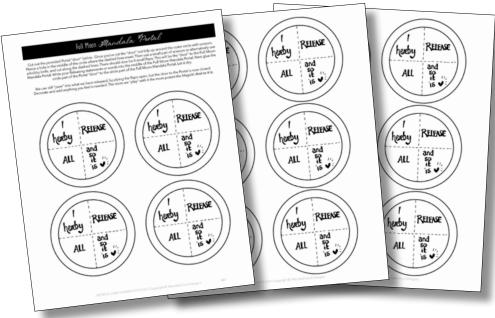

We can also find journal prompts to see where we are in life.

On the next page we have the opportunity to release and celebrate with the Full Moon with the Full Moon Mandala portal.

Here we can write what we want to release in the middle of the Mandala and what we're celebrating in the outer ring of the Mandala. Color the Mandala in for some extra magick and mindfulness.

On the last pages of the 2021 Astro & Luna Planner we can find the "portals" and instructions on how to use them on the last pages. (optional)

At the Last Quarter Moon we have the opportunity to work with our Third Eye Chakras and as the moon continues to wane and during the Waning Crescent Moon, and up until the Dark Moon, we can work on balancing our Crown Chakra.