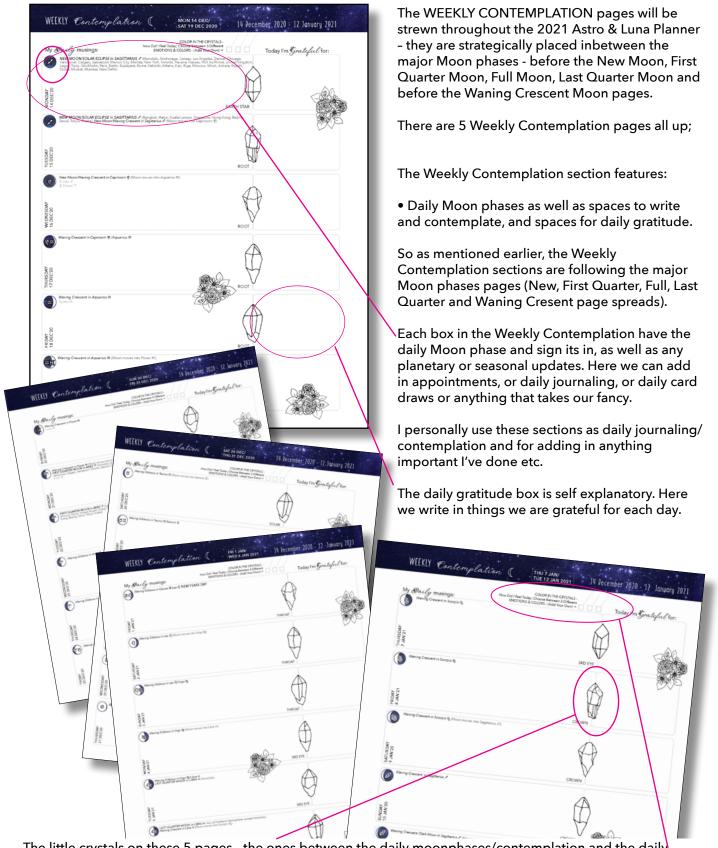

The little crystals on these 5 pages - the ones between the daily moonphases/contemplation and the daily gratitude boxes are meant to be for coloring in our emotions.

At the top of the page we can see 3 boxes - here we can choose a color for 3 different emotions. Best is to stick with the same colors and emotions throughout the planner.

At each new Lunar cycle or when we come to this page, we can fill in the colors and emotions in the boxes. Then each day preferably, we can color in the crystal for that day in the colors of our emotions.

This is a wonderful way of tracking and a snap shot of our daily feelings.

NEW MOON RESTING - this page is for the New Moon and the suggested action for this day is to take it easy and rest as opposed to taking action - that comes the day after.

Strewn between the WEEKLY CONTEMPLATION sections, as mentioned previously, are check points for 3 major Moon phases and one minor;

First Quarter Moon Check in Full Moon Celebration Last Quarter Moon Check in and Waning Crescent Moon