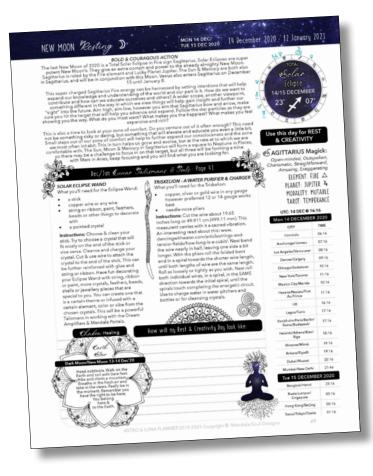

This is a wonderful way of tracking and a snap shot of our daily feelings.

NEW MOON RESTING - this page is for the New Moon and the suggested action for this day is to take it easy and rest as opposed to taking action - that comes the day after.

This page and section features:

Information about the New Moon and the Sun sign it's in

Dates & times of the New Moon for major cities

Mini Celestial Guidance reading

a chance to use this day for rest and creativity and to create a Magical Lunar Talisman/Tool (instructions provided) (optional exercise although so powerful for our mental health and to bring in creativity into our lives)

This section we can write how we will rest at the New Moon (optional) or just journal how we are feeling. Anything goes really.

We also have an opportunity to connect with our Earth Star Chakra.

We then continue on to the NEW MOON MANIFESTING - this section has 5 pages all up and this first page of the New Moon Manifesting pages consists of: