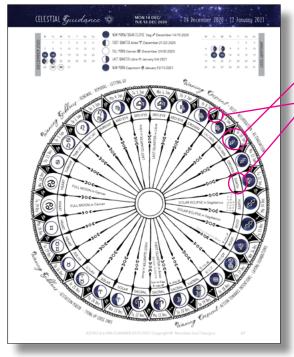

We can read through this at the beginning of each new Lunar cycle (new moon) to get an idea of the upcoming energies.

Take what you want and leave the rest.

CELESTIAL GUIDANCE on the second page of the Celestial Guidance section - we'll find a Moon wheel.

This is basically an overview of the entire Lunar cycle.

Here we can see the dates, the moon phases and what sign its in, the Sun cycle as well on the outer black diamond shapes, the Chakras we can work on, on any given day, and Planetary events such as Retrogrades or Planets changing signs. We can also see when the Sun changes signs.

We can use this Moon wheel however we wish, or not at all. It's there to see the Lunar cycle in its cyclical form. It's just a different way of "seeing" the Lunar cycle. But we can also use this as a tracker of sorts or a calendar. Color in the wedges or highlight important things.

Above the Moon wheel we can find small normal gregorian calendars - so we can still "see" the "normal" way of counting time as well as the Lunar cycle way. THE 2021 ASTRO & LUNA PLANNER FOLLOWS THE LUNAR CYCLE not the Gregorian calendar - meaning that it begins with the New Moon not the 1st of the month.